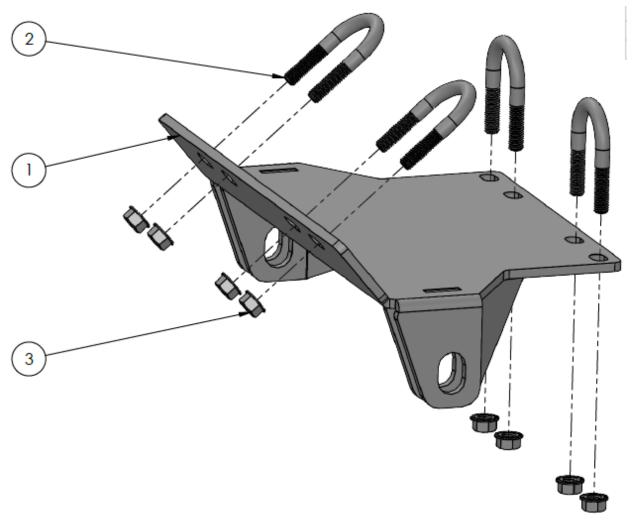

# Please verify that all hardware and parts are included in your package.

## **Kit Contents:**

| Item Number | Quantity | Part Number                            |
|-------------|----------|----------------------------------------|
| 1           | 1        | MA11767 Main Mounting Plate            |
| 2           | 4        | 3/8" -16 x 1.5" ID Ubolt (for 1" pipe) |
| 3           | 4        | 3/8"-16 Serrated Flange Nut            |