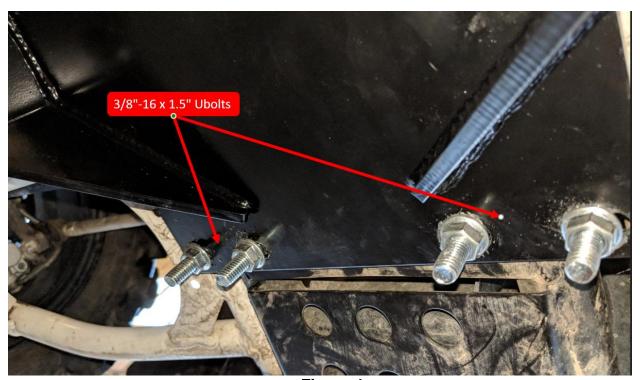

Figure 3

- 3. Secure with 3/8"-16 Serrated Flange Nuts but do not tighten at this time.
- **4.** Lift the back of the MA11767 Main Mounting Plate into place and secure with 3/8"-16 x 1.5" ID U-bolts and 3/8"-16 Serrated Flange Nuts as shown in Figure 4.

Figure 4

- **5.** Verify the mount is square and tighten down all hardware.
- 6. Attach the plow using the quick release pins included with DENALI Plow Kits.
- **7.** After the first use of your plow, check and retighten all hardware at least once, in case your frame has flexed and the Plow Mount has loosened