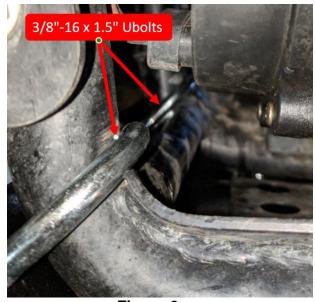

## **CF Moto Z-Force Installation Instructions**

**1.** Lift the MA11767 Mounting Plate into place under the front bumper as shown in Figure 2.

Figure 2

**2.** Hang two of the 3/8"-16 x 1.5" ID U-bolts over the vertical bumper tubes and push them through the front of the MA11767 Main Mounting Plate as shown in Figures 2 and 3.

Figure 3

- 3. Secure with 3/8"-16 Serrated Flange Nuts but do not tighten at this time.
- **4.** Lift the back of the MA11767 Main Mounting Plate into place and secure with 3/8"-16 x 1.5" ID U-bolts and 3/8"-16 Serrated Flange Nuts as shown in Figure 4.