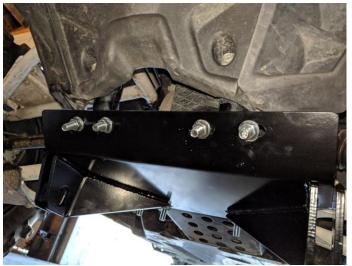

## **CF Moto Z-Force Installation Instructions**

**1.** Lift the MA11767 Mounting Plate into place under the front bumper as shown in Figure 2.

Figure 2

**2.** Hang two of the 3/8"-16 x 1.5" ID U-bolts over the vertical bumper tubes and push them through the front of the MA11767 Main Mounting Plate as shown in Figures 2 and 3.